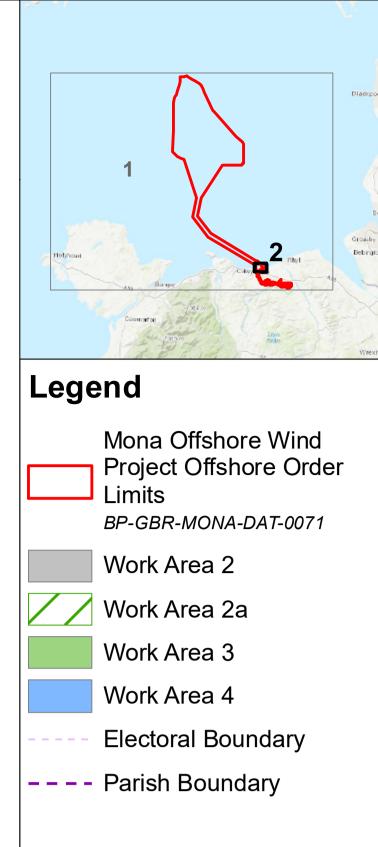

| Prepared by: |
|--------------|
|--------------|

Prepared for:

RPS

Mona Offshore Wind Ltd.

 Project Name:
 Drawing Title:

 MONA OFFSHORE WIND PROJECT
 WORKS PLANS - OFFSHORE INDEX SHEET

| 430'000 440'000                                                                                        | 450 000                                         | 460'000              | 470000                   |
|--------------------------------------------------------------------------------------------------------|-------------------------------------------------|----------------------|--------------------------|
|                                                                                                        |                                                 |                      |                          |
|                                                                                                        |                                                 |                      |                          |
|                                                                                                        |                                                 |                      | Sheet '                  |
|                                                                                                        |                                                 |                      | Sheet                    |
| Irish Sea                                                                                              |                                                 |                      |                          |
|                                                                                                        |                                                 |                      |                          |
|                                                                                                        |                                                 |                      |                          |
|                                                                                                        |                                                 |                      |                          |
|                                                                                                        |                                                 |                      |                          |
|                                                                                                        |                                                 |                      |                          |
|                                                                                                        |                                                 |                      |                          |
|                                                                                                        |                                                 |                      |                          |
|                                                                                                        |                                                 |                      |                          |
|                                                                                                        |                                                 |                      |                          |
|                                                                                                        |                                                 |                      |                          |
|                                                                                                        |                                                 |                      |                          |
|                                                                                                        |                                                 |                      |                          |
|                                                                                                        |                                                 |                      |                          |
|                                                                                                        |                                                 |                      |                          |
|                                                                                                        |                                                 |                      |                          |
|                                                                                                        |                                                 |                      |                          |
|                                                                                                        |                                                 |                      |                          |
|                                                                                                        |                                                 |                      |                          |
|                                                                                                        |                                                 |                      |                          |
|                                                                                                        |                                                 |                      |                          |
|                                                                                                        |                                                 |                      |                          |
|                                                                                                        |                                                 |                      |                          |
|                                                                                                        |                                                 |                      |                          |
|                                                                                                        |                                                 |                      |                          |
|                                                                                                        |                                                 |                      |                          |
|                                                                                                        |                                                 |                      |                          |
|                                                                                                        |                                                 |                      |                          |
|                                                                                                        |                                                 |                      |                          |
|                                                                                                        |                                                 |                      |                          |
|                                                                                                        |                                                 |                      |                          |
|                                                                                                        |                                                 |                      |                          |
|                                                                                                        |                                                 |                      |                          |
|                                                                                                        |                                                 |                      |                          |
|                                                                                                        |                                                 |                      |                          |
|                                                                                                        |                                                 |                      |                          |
|                                                                                                        |                                                 |                      |                          |
| Great<br>Orman Head                                                                                    |                                                 |                      | K                        |
| G suit<br>Onne County,<br>Park                                                                         |                                                 |                      | Prestatyn<br>Bryn Newydd |
| North<br>Waku<br>Gelf<br>Liefe                                                                         | Llend udno<br>Penniyin Bay                      | Sheet 2              | Buy Rhyl                 |
|                                                                                                        | Mhos on Sea                                     | Remet                | Bay Biy Biy              |
| Correy<br>Biy<br>(inter)<br>Correy<br>Golf<br>Line<br>Correy<br>Golf<br>Line<br>Correy<br>Golf<br>Line | Libretuino<br>Junction Justi Old Coleyn<br>209m | L lindation Attracio | Rhadtan V1               |