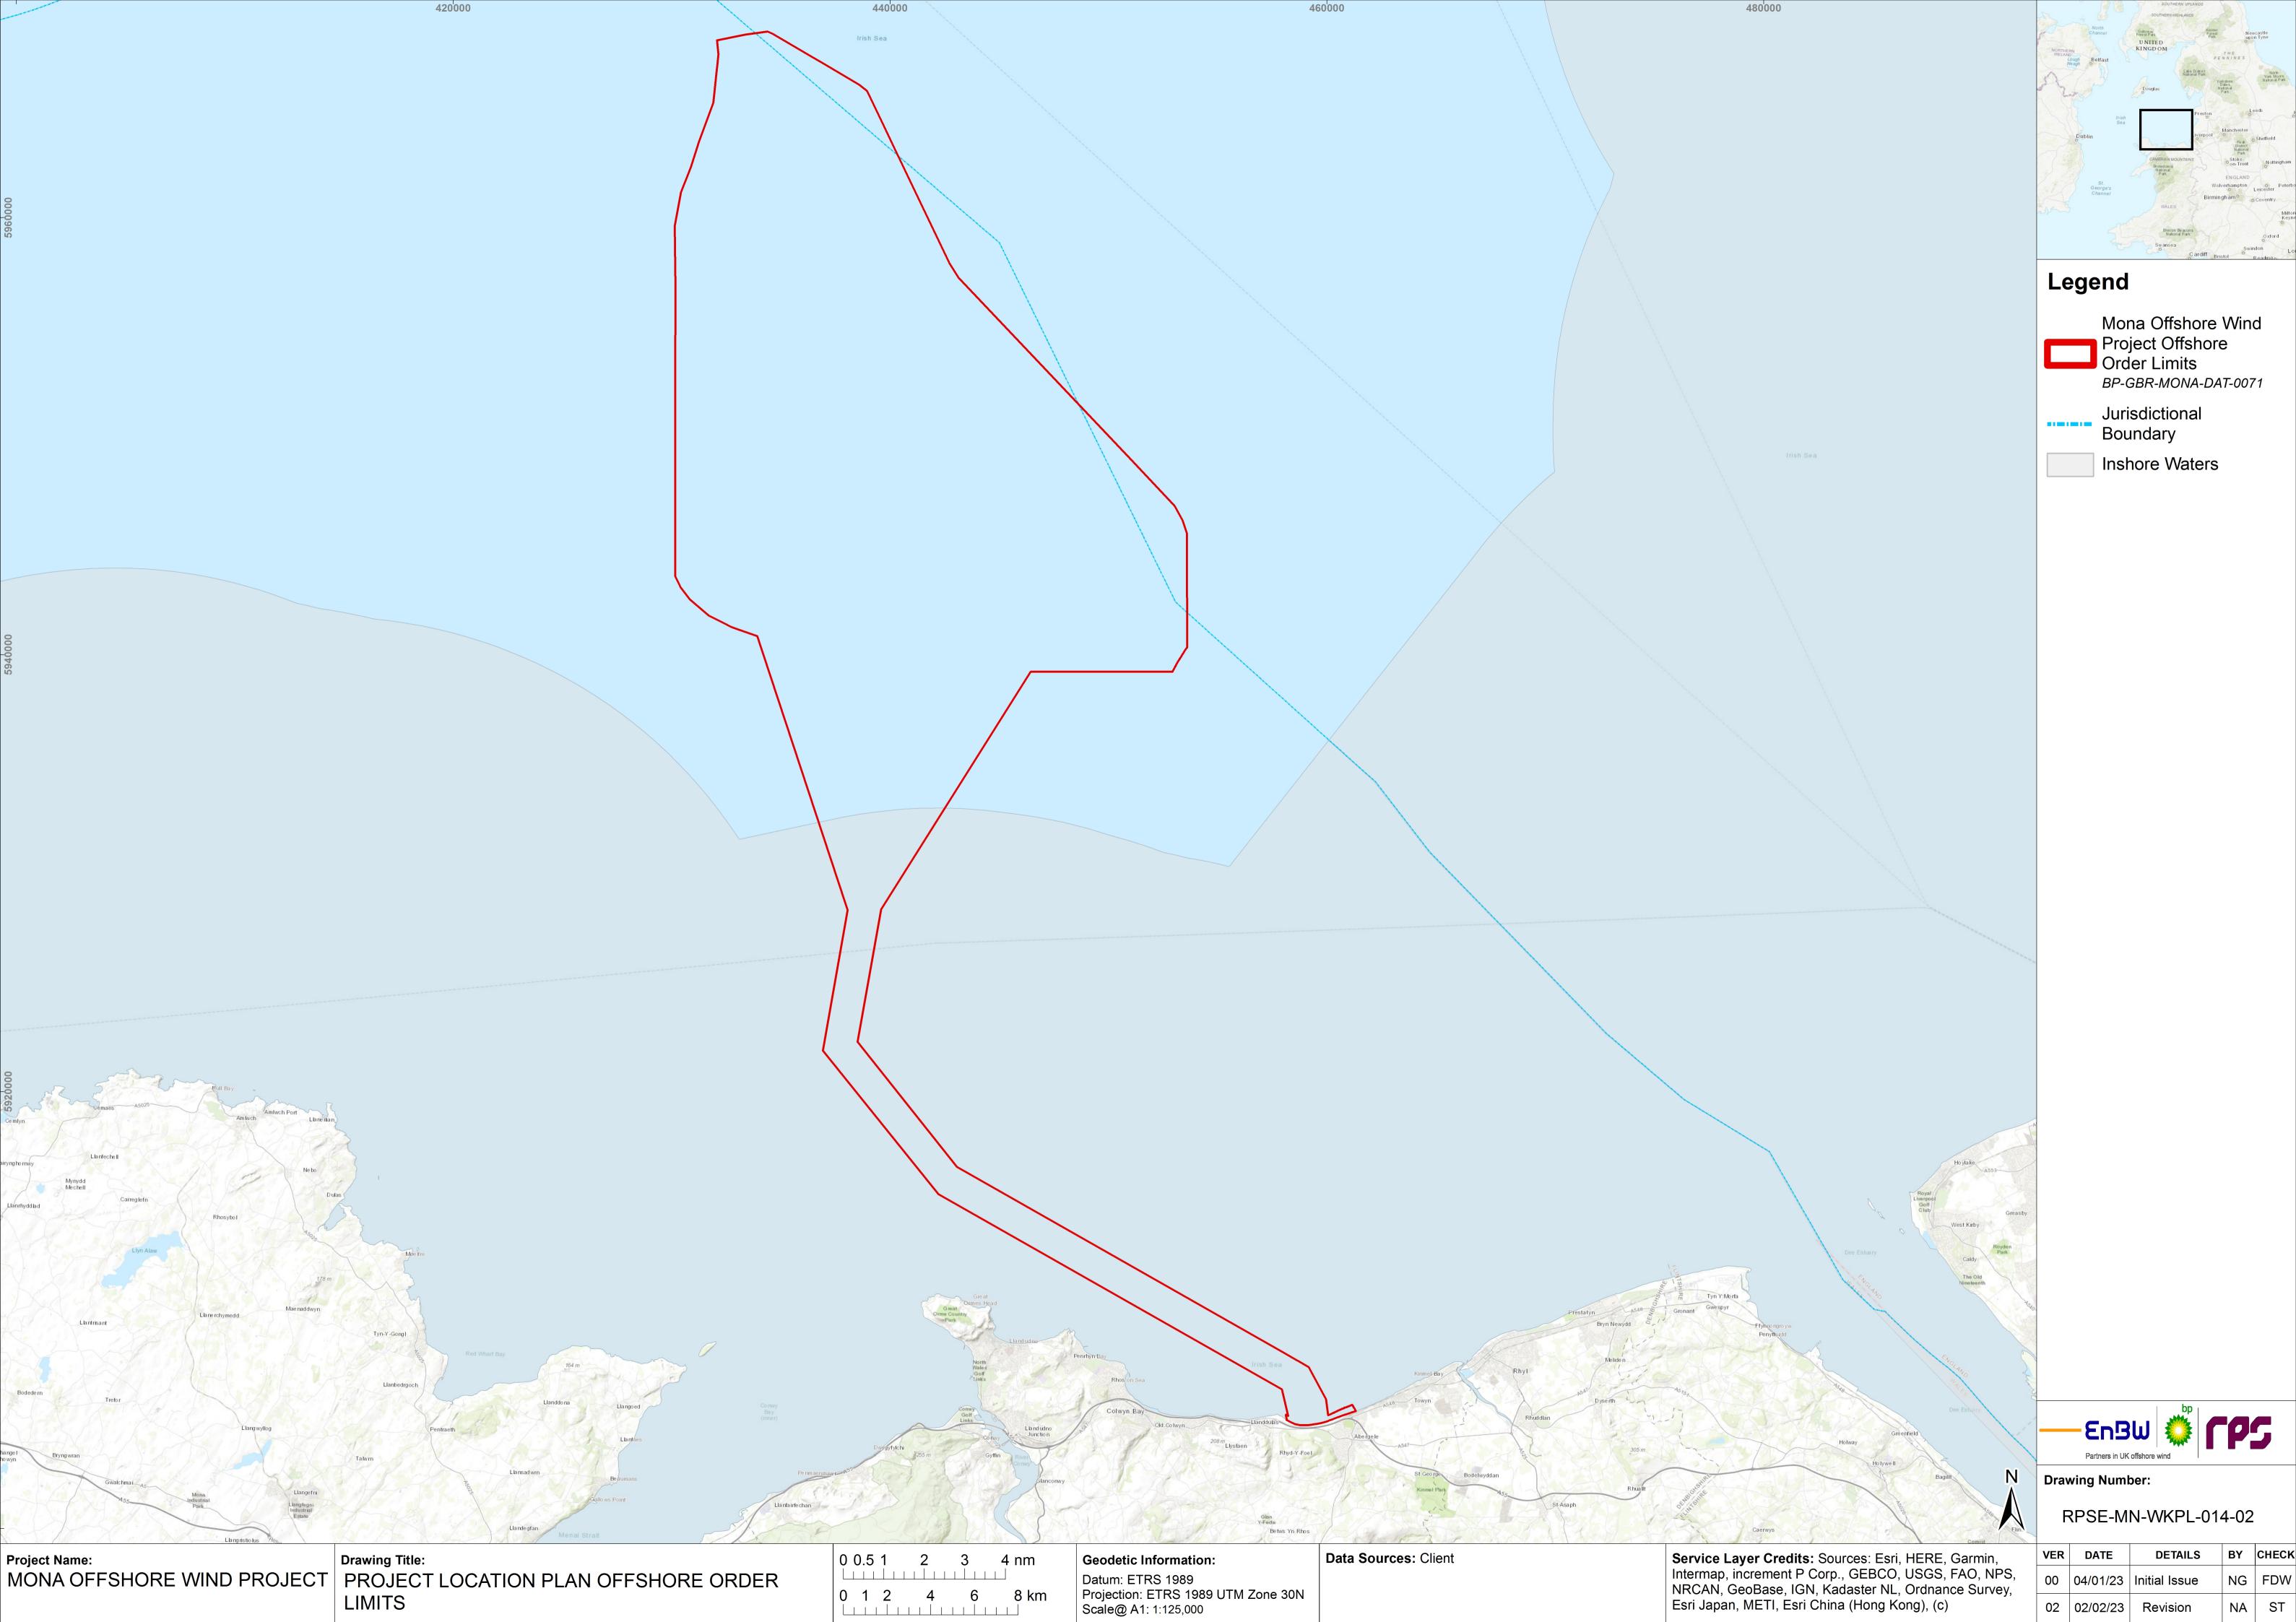

fullest extent permitted by law, RPS shall not be liable for any loss or damage suffered by the client arising from fraud, misrepresentation, withholding of information material relevant to the report or required by RPS, or other default relating to such information, whether on the client's part or that of the other information sources, unless such fraud, misrepresentation, withholding or such other default is evident to RPS without further enquiry. It is expressly stated that no independent verification of any documents or information supplied by the client or others on behalf of the client has been made. The report shall be used for general information only.

| Prepared by: | Prepared for:           |
|--------------|-------------------------|
| RPS          | Mona Offshore Wind Ltd. |