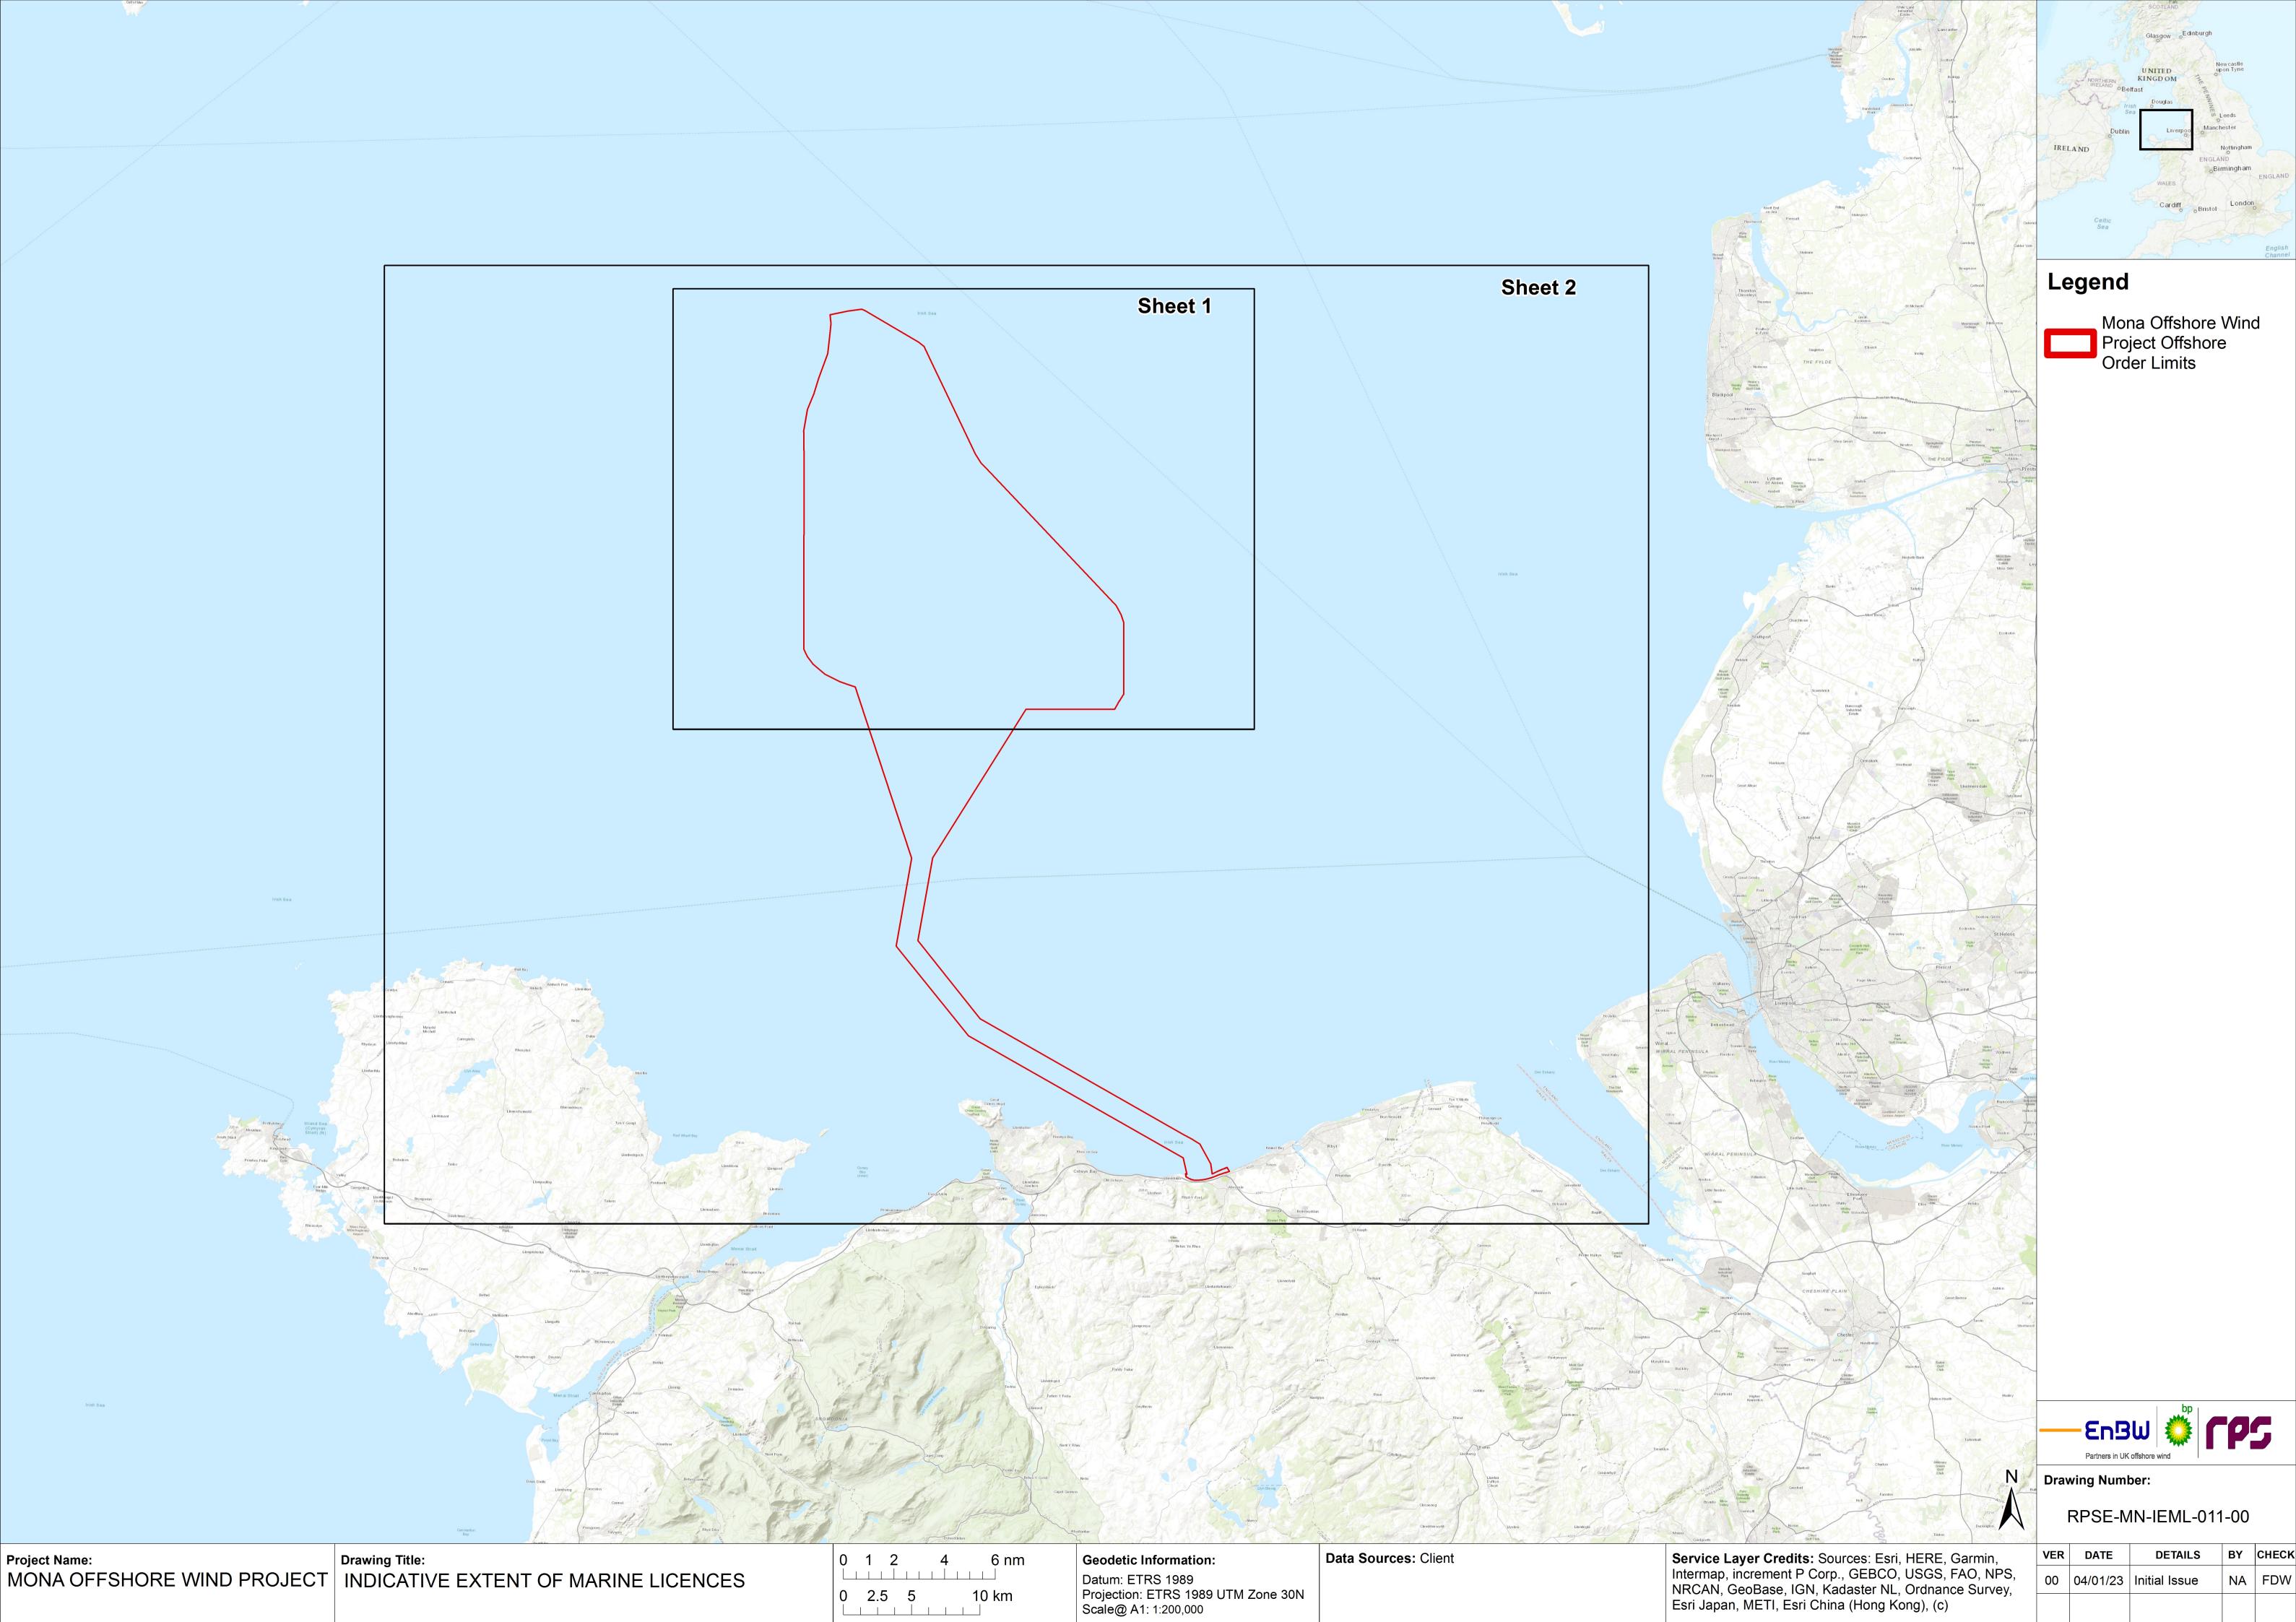

fullest extent permitted by law, RPS shall not be liable for any loss or damage suffered by the client arising from fraud, misrepresentation, withholding of information material relevant to the report or required by RPS, or other default relating to such information, whether on the client's part or that of the other information sources, unless such fraud, misrepresentation, withholding or such other default is evident to RPS without further enquiry. It is expressly stated that no independent verification of any documents or information supplied by the client or others on behalf of the client has been made. The report shall be used for general information only.

| Prepared by: | Prepared for:           |
|--------------|-------------------------|
| RPS          | Mona Offshore Wind Ltd. |